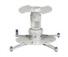

**FTPW** 

Color: White

Weight 5.00 lb. | 2.3 kg 65 lb. | 29.5 kg Weight Capacity 4.05 in. | 102.9 mm Height Mounting Reach 16.43 in. | 417.3 mm Pitch +5.00° / -15.00° +5.00° / -5.00° Roll +20.00° / -20.00° Yaw

# **DESCRIPTION**

A slide release and the precision adjustments make the universal Fine Tune Projector mount (FTP) a time saver during installation and service calls. The FTP's enhanced fine-tune features allow the installer to adjust pitch, roll and yaw independently and without tools. After aligning the projectors image to the final projection settings, the FTP can be locked in position with a single thumb screw. Weight Capacity 65 lb./ 30 kg

### **FEATURES**

- Innovative patent-pending mechanism enables smooth finger-tip alignment (no tools required)
- Mounts to pipe or ceiling structures
- Includes quick installation tool
- Post-installation leveling barrels
- Universal mounting legs (four long pre-installed, two short)
- Lock-It<sup>™</sup> security hardware and leveling barrel provide strong protection

# **FTPW**

Fine-Tune Mount for Projectors up to 65 lb./ 30 kg