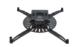

**FTPW** 

Color: White

Weight 5.00 lb. | 2.3 kg 65 lb. | 29.5 kg Weight Capacity 4.05 in. | 102.9 mm Height Mounting Reach 16.43 in. | 417.3 mm Pitch +5.00° / -15.00° +5.00° / -5.00° Roll +20.00° / -20.00° Yaw

# **DESCRIPTION**

A slide release and the precision adjustments make the universal Fine Tune Projector mount (FTP) a time saver during installation and service calls. The FTP's enhanced fine-tune features allow the installer to adjust pitch, roll and yaw independently and without tools. After aligning the projectors image to the final projection settings, the FTP can be locked in position with a single thumb screw. Weight Capacity 65 lb./ 30 kg

# **FTPW**

Fine-Tune Mount for Projectors up to 65 lb./ 30 kg