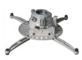

# **FTPW**

Fine-Tune Mount for Projectors up to 65 lb./ 30 kg

#### **FTPW**

Fine-Tune Mount for Projectors up to 65 lb./ 30 ka