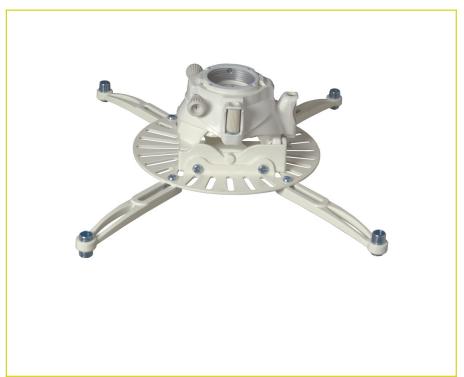

# **DESCRIPTION**

A slide release and the precision adjustments make the universal Fine Tune Projector mount (FTP) a time saver during installation and service calls. The FTP's enhanced fine-tune features allow the installer to adjust pitch, roll and yaw independently and without tools. After aligning the projectors image to the final projection settings, the FTP can be locked in position with a single thumb screw. Weight Capacity 65 lb./ 30 kg

### **FEATURES**

- Innovative patent-pending mechanism enables smooth finger-tip alignment (no tools required)
- Mounts to pipe or ceiling structures
- Includes quick installation tool
- Post-installation leveling barrels
- Universal mounting legs (four long pre-installed, two short)
- Lock-It<sup>™</sup> security hardware and leveling barrel provide strong protection

# **FTPW**

Fine-Tune Mount for Projectors up to 65 lb./ 30 kg