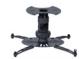

**FTPW** 

Color: White

Weight 5.00 lb. | 2.3 kg 65 lb. | 29.5 kg Weight Capacity 4.05 in. | 102.9 mm Height Mounting Reach 16.43 in. | 417.3 mm Pitch +5.00° / -15.00° +5.00° / -5.00° Roll +20.00° / -20.00° Yaw

# **DESCRIPTION**

A slide release and the precision adjustments make the universal Fine Tune Projector mount (FTP) a time saver during installation and service calls. The FTP's enhanced fine-tune features allow the installer to adjust pitch, roll and yaw independently and without tools. After aligning the projectors image to the final projection settings, the FTP can be locked in position with a single thumb screw. Weight Capacity 65 lb./ 30 kg

# **FTPW**

Fine-Tune Mount for Projectors up to 65 lb./ 30 kg