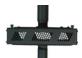

**FTPW** 

Color: White

Weight 5.00 lb. | 2.3 kg 65 lb. | 29.5 kg Weight Capacity 4.05 in. | 102.9 mm Height Mounting Reach 16.43 in. | 417.3 mm Pitch +5.00° / -15.00° +5.00° / -5.00° Roll +20.00° / -20.00° Yaw

-+20.00° -20.00°

+5.00° -5.00°

+5.00° -15.00°

# **DESCRIPTION**

A slide release and the precision adjustments make the universal Fine Tune Projector mount (FTP) a time saver during installation and service calls. The FTP's enhanced fine-tune features allow the installer to adjust pitch, roll and yaw independently and without tools. After aligning the projectors image to the final projection settings, the FTP can be locked in position with a single thumb screw. Weight Capacity 65 lb./ 30 kg