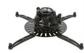

**FTPW** 

Color: White

Weight 5.00 lb. | 2.3 kg 65 lb. | 29.5 kg Weight Capacity 4.05 in. | 102.9 mm Height Mounting Reach 16.43 in. | 417.3 mm Pitch +5.00° / -15.00° +5.00° / -5.00° Roll +20.00° / -20.00° Yaw

# **DESCRIPTION**

A slide release and the precision adjustments make the universal Fine Tune Projector mount (FTP) a time saver during installation and service calls. The FTP's enhanced fine-tune features allow the installer to adjust pitch, roll and yaw independently and without tools. After aligning the projectors image to the final projection settings, the FTP can be locked in position with a single thumb screw. Weight Capacity 65 lb./ 30 kg

# **FTPW**

Fine-Tune Mount for Projectors up to 65 lb./ 30 kg